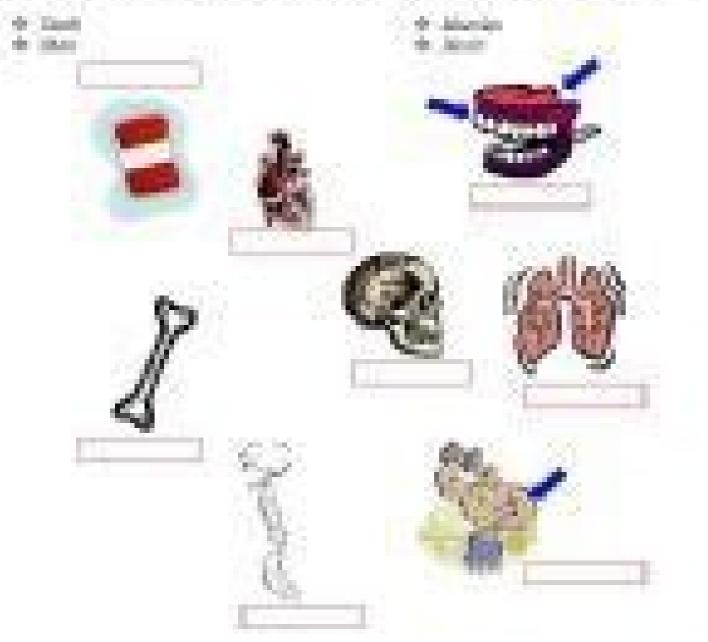

## **Body organs worksheet ks1**

| Charle the following which in the Charl |       |     |         |      |      |
|-----------------------------------------|-------|-----|---------|------|------|
| t Mart<br>And                           | 1 min |     |         | 2    |      |
| σ.                                      | 3     | 1.8 | . 44    | 1    | 1    |
| 0                                       | t:    | 1   |         | ÿ.   | - 44 |
| 0                                       | -12-  | - 8 | - F - 1 | d.   | - 6  |
| 0                                       | - Y   |     | 1       | - 72 | - 9  |
| 1                                       |       |     | - m     |      | 18   |
| by.                                     | -12   | n   |         | - 11 | - 71 |